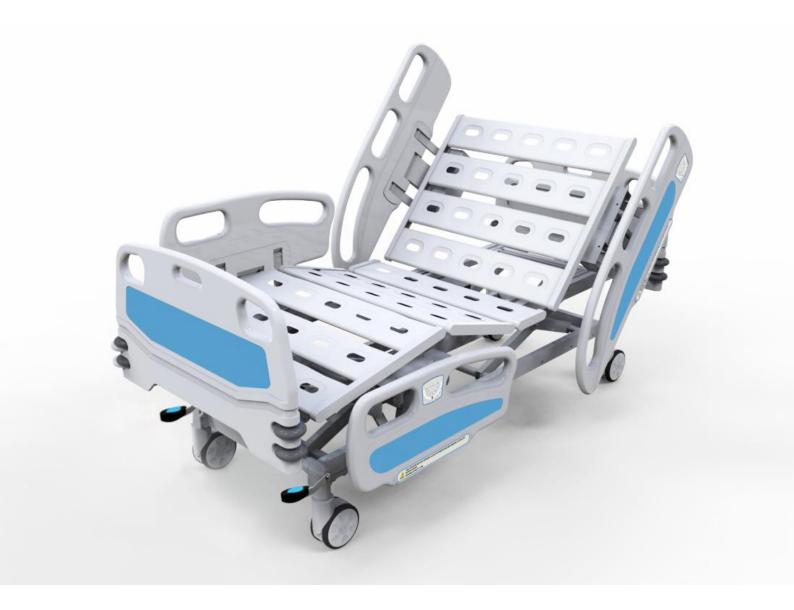

## 5 function Electric hospital bed

ABS head and foot board, PP guardrails, ABS castors with brake

## Specification and Features:

1-Backrest Angle:0~75°;

2-Footrest Angle:0~45°

3-Trendelenburg Angle: 0°~12°

4-Reverse Trendelenburg Angle: 0°~12°

5-Using high-quality motors. Electronic adjustments of backrest, footrest, height, Trendelenburg and Reverse;

6-Lockable and detachable PP head and foot boards. It has unique design with crashproof bumps which effectively protect beds from damage during the move;

7-Easily cleanable, lockable and upgrading side rails with inserted angle indicator for 8-backrest adjustment and Trendelenburg positions;

9-360° swivel, central lockable castors.

10- Size: 2140\*1100\*420~820mm