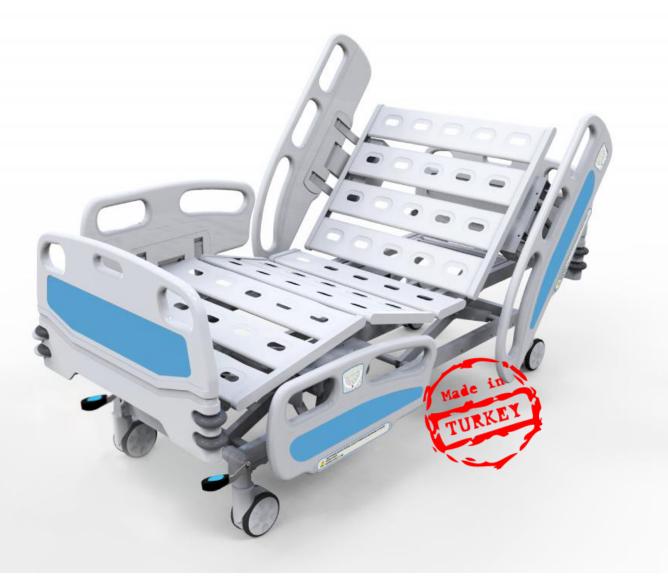

## 5 function Electric hospital bed

ABS head and foot board, PP guardrails, ABS castors with brake

## Specification and Features:

1-Backrest Angle:0~75°;

2-Footrest Angle:0~45°

3-Trendelenburg Angle: 0°~12°

4-Reverse Trendelenburg Angle: 0°~12°

5-Using high-quality motors. Electronic adjustments of backrest, footrest, height, Trendelenburg and Reverse;

6-Lockable and detachable PP head and foot boards. It has unique design with crashproof bumps which effectively protect beds from damage during the move;

7-Easily cleanable, lockable and upgrading side rails with inserted angle indicator for 8-backrest adjustment and Trendelenburg positions;

9-360° swivel, central lockable castors.

10- Size: 2140\*1100\*420~820mm