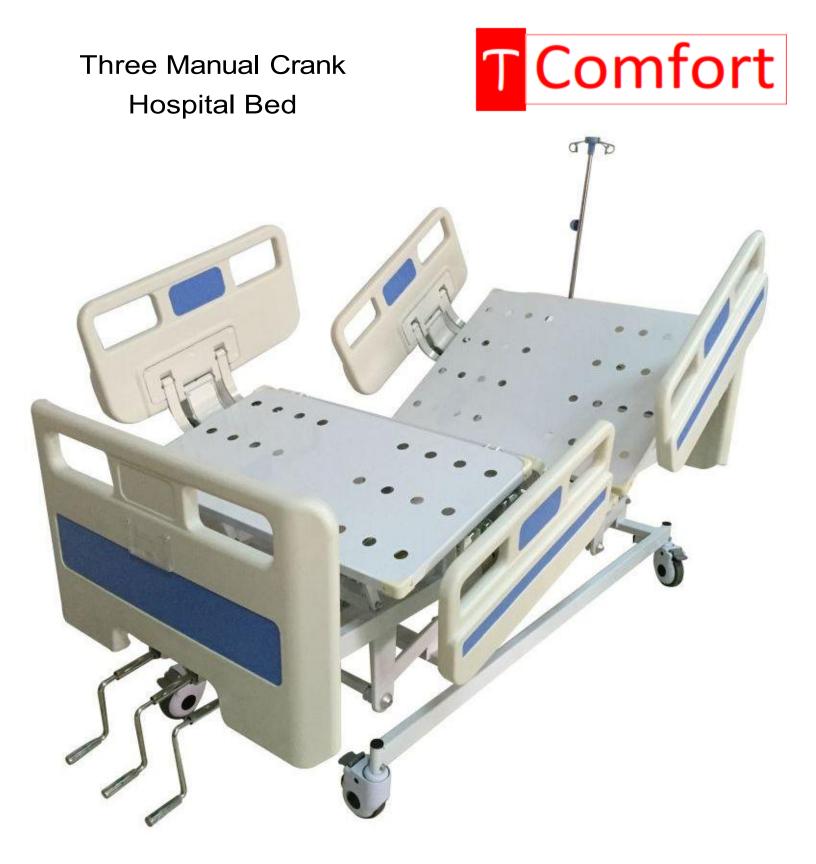

ABS head and foot board, PP guardrails, ABS castors with brake

Specification and Features:

1. 2200×1060×500 -750mm, Lifting Stroke: 250mm.

The allowance is  $\pm 10$ mm.

The design of this bed is Modern style, which adapts to hospital, household, nursinghome, etc.

2. Superior three manual crank system .which easy operating to brings back lift, leg lift, back & leg lift and integral lift.

3. Head & Foot Board and Bed Board: made of PP plastic materials which are durable, waterproof, rustproof, easy disassembly and convenient washing.

4. Low design of bed board from the floor, the lowest height is 500mm. It can realize vertical movements when operating.

5. Castors are with each brake, which is convenient for locking and unlocking.

tıbbi mobilya ve ekipmanları Head Office : inebey Mh.inkilap cad , kosar is Hani no: 16 Fatih , Istanbul , Turkey