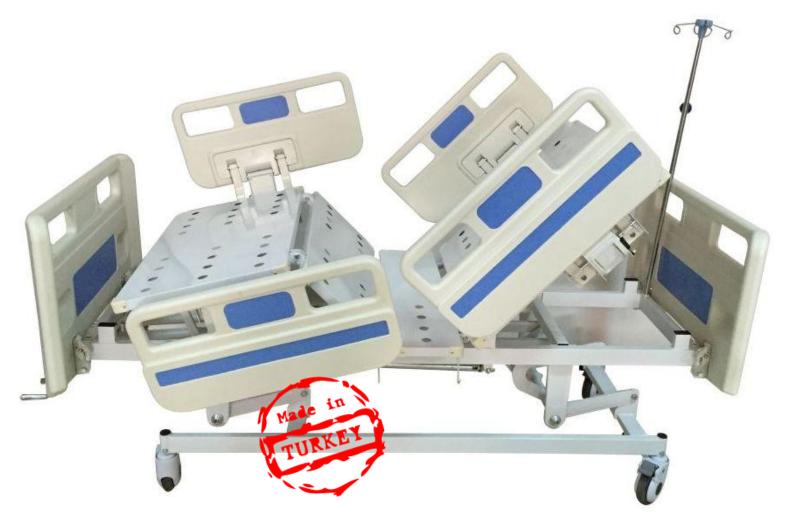

2. Superior three manual crank system .which easy operating to brings back lift, leg lift, back & leg lift and integral lift.

3. Head & Foot Board and Bed Board: made of PP plastic materials which are durable, waterproof, rustproof, easy disassembly and convenient washing.

4. Low design of bed board from the floor, the lowest height is 500mm. It can realize vertical movements when operating.

5. Castors are with each brake, which is convenient for locking and unlocking.

tıbbi mobilya ve ekipmanları Head Office : inebey Mh.inkilap cad , kosar is Hani no: 16 Fatih , Istanbul , Turkey