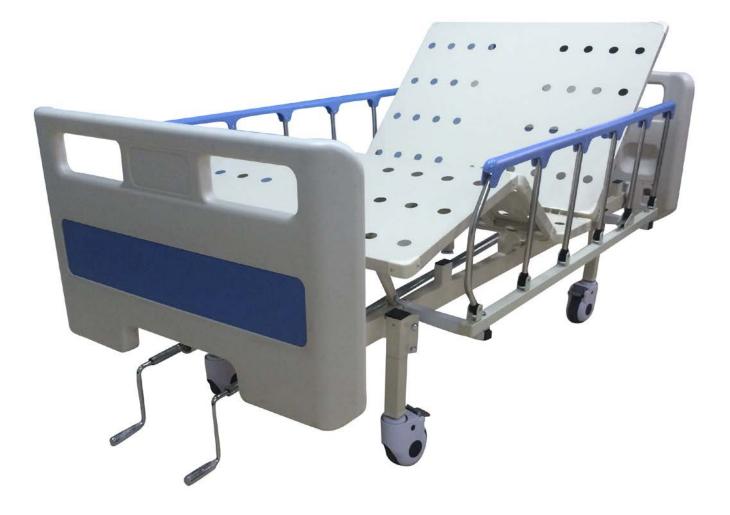

Two Manual Crank Hospital Bed

ABS head and foot board, PP guardrails,

ABS castors with brake

## **Specification and Features:**

1. 2200×1060×500 -750mm, Lifting Stroke: 250mm.

The allowance is ±10mm.

The design of this bed is Modernstyle, which adapts to hospital, household, nursinghome, etc.

2. Superior two manual crank system .which easy operating to brings back lift, leg lift and back & leg lift.

3. Head & Foot Board and Bed Board: made of PP plastic materials which are durable, waterproof, rustproof, easy disassembly and convenient washing.

4. Castors are with each brake, which is convenient for locking and unlocking.