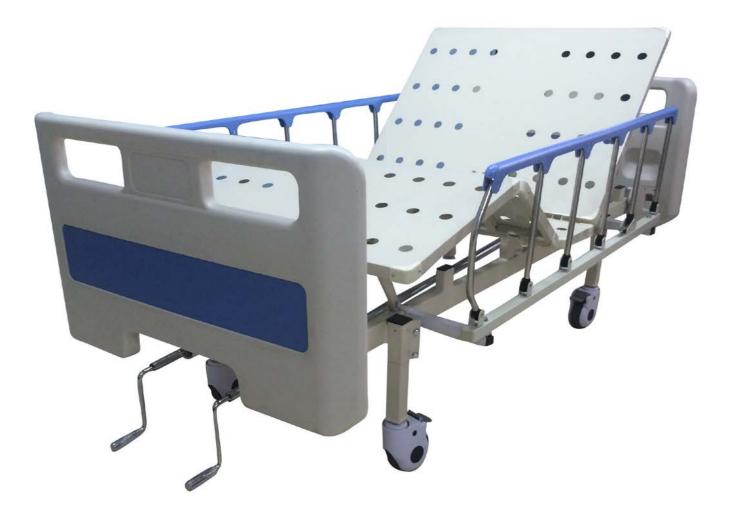

Two Manual Crank Hospital Bed

ABS head and foot board, PP guardrails,

ABS castors with brake

## **Specification and Features:**

1. 2200×1060×500 -750mm, Lifting Stroke: 250mm.

The allowance is ±10mm.

The design of this bed is Modernstyle, which adapts to hospital, household, nursinghome, etc.

2. Superior two manual crank system .which easy operating to brings back lift, leg lift and back & leg lift.

3. Head & Foot Board and Bed Board: made of PP plastic materials which are durable, waterproof, rustproof, easy disassembly and convenient washing.

4. Castors are with each brake, which is convenient for locking and unlocking.