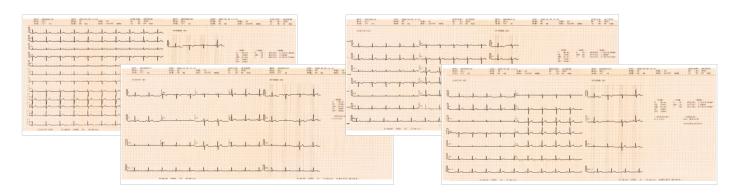

l printer

Distributed By :

شركة أبداع التقنية Technical Innovation Co,. 0771 684 5120 - 0771 742 2319



## **Features**

- · Working mode: Auto, Manual & Rhythm
- Lead status display
- 5.7 inch TFT color screen
- Simple & clear keyboard layout, keyboard back light
- 122 types of arrhythmia analysis
- 120 seconds 12-lead waveforms review and recording
- Data Transmission and External printer by USB
- Support 210mm rolling paper, Z-folded paper
- Connectivity to ECG management software
- Internal memory for 300 ECG records
- High accuracy digital filter (EMC filter, AC filter, drift filter, low-pass filter)



Hidden Handle



Alphanumeric keyboard; Individual function buttons



Memory of 300 patient records; USB memory storage; Network communication (RS232)

## A variety of print mode





## **Meditec International England Limited**

8, Pinner View, Harrow, Middlx, HA1 4QA, United Kingdom Tel: +44 203 6423808uk Distributed By:

شركة أبداع التقنية

Technical Innovation Co,. 0771 684 5120 - 0771 742 2319