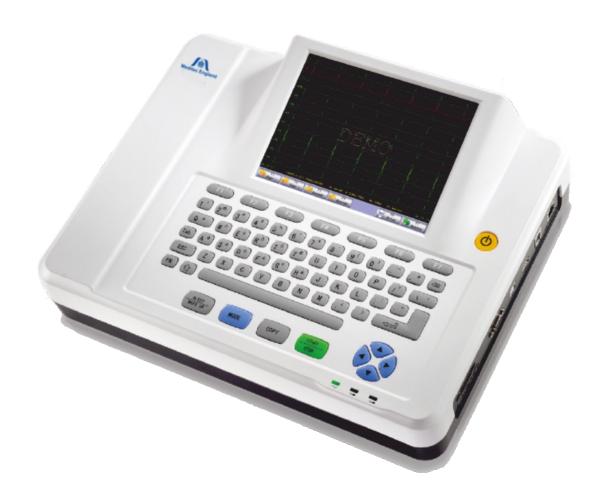

- 5.7" high resolution 12 Channel ECG machine
- In-built recorder
- · Built-in battery back-up
- · Auto / Manual / Rhythm modes
- · Anti-defibrillation and pace-maker detection
- Storage capacity of 150 ECG's
- · USB Connectivity with PC
- Printer Port for external printer

## **Features**

- · Working mode: Auto, Manual & Rhythm
- Lead status display
- 5.7 inch TFT color screen
- Simple & clear keyboard layout, keyboard back light
- 122 types of arrhythmia analysis
- 120 seconds 12-lead waveforms review and recording
- Data Transmission and External printer by USB
- Support 210mm rolling paper, Z-folded paper
- Connectivity to ECG management software
- Internal memory for 300 ECG records
- High accuracy digital filter (EMC filter, AC filter, drift filter, low-pass filter)